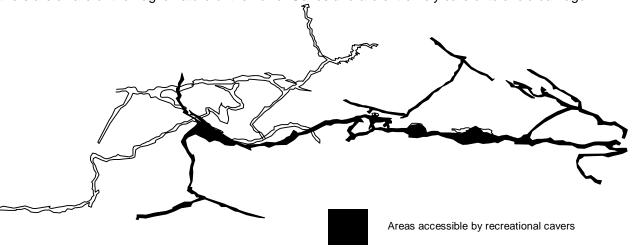

## **Instructed Caving**

This activity is suited to the Upper Series but smaller more experienced groups may occasionally be taken into the Lower Series.