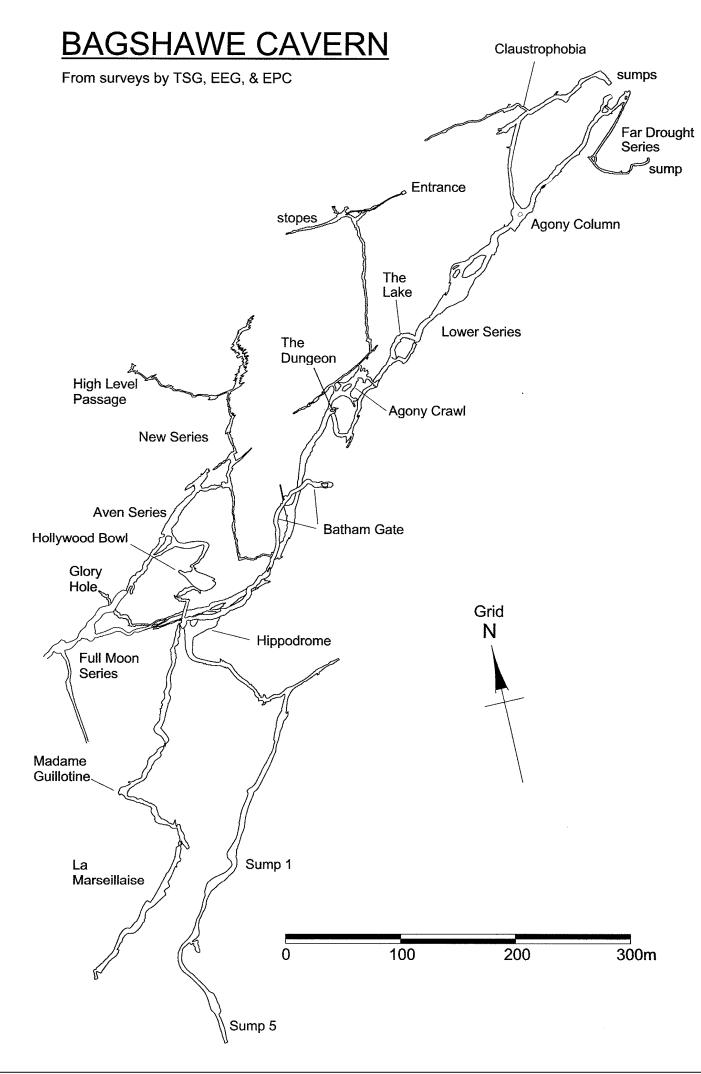

## **Recreational Caving**

Experienced and independent cavers have access to the Upper and Lower Series of Bagshawe Cavern. It is vital that-recreational cavers are aware of the fragile nature of the Lower Series and are extremely careful to avoid damage