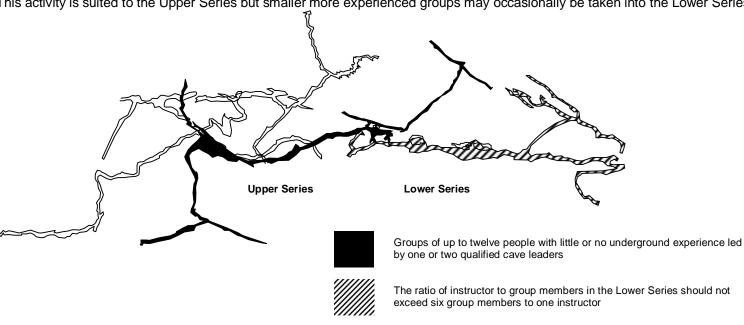

## **Leader Controlled Trips**

Experienced cavers can request trips into the two access controlled areas, the Full Moon Series and New Series. The Custodian will contact a Bagshawe Cavern leader who will lead the trip. For these sensitive areas party size is usually limited to four people per leader.