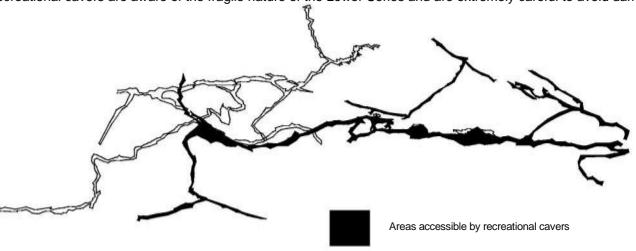

## **Instructed Caving**

This activity is suited to the Upper Series but smaller more experienced groups may occasionally be taken into the Lower Series.