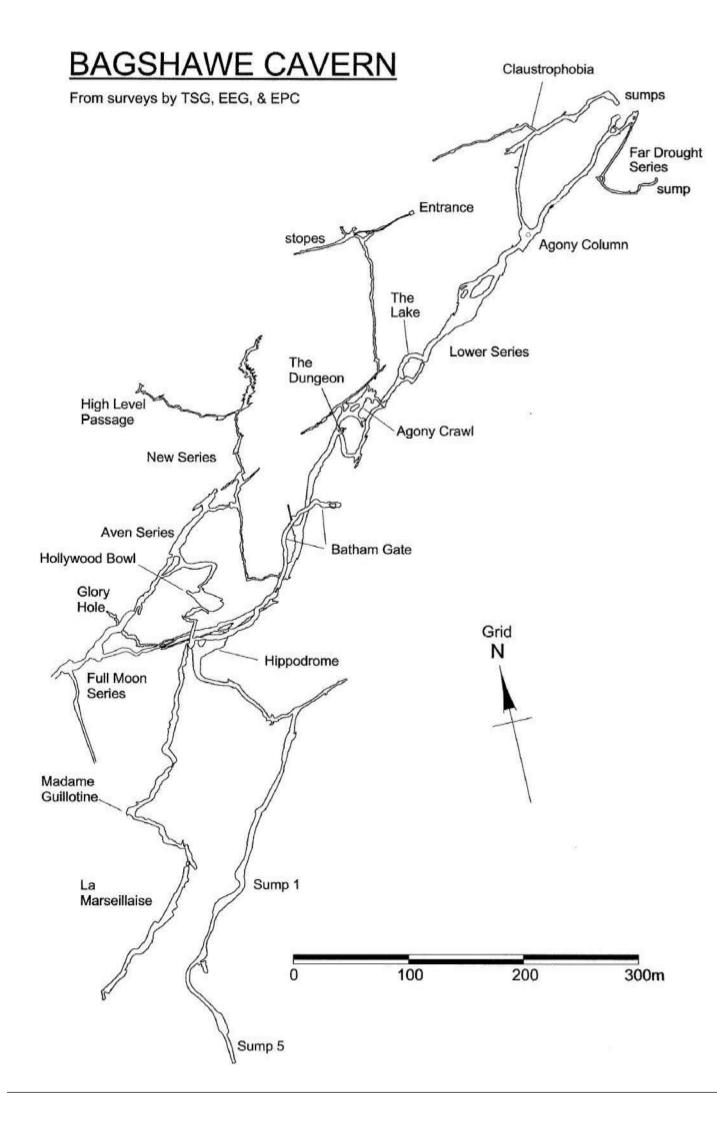

## **Recreational Caving**

Experienced and independent cavers have access to the Upper and Lower Series of Bagshawe Cavern. It is vital that recreational cavers are aware of the fragile nature of the Lower Series and are extremely careful to avoid damage