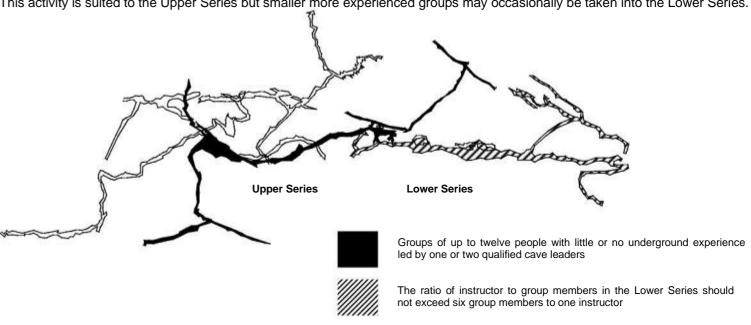

## **Experienced Caver Trips**

Only experienced cavers should access these controlled areas, the Full Moon Series and New Series. They should exercise extreme caution and be especially mindful of the areas not marked by tape. For these sensitive areas party size is encouraged to be limited to four people. These areas are now protected by gates using a Derbyshire Key.